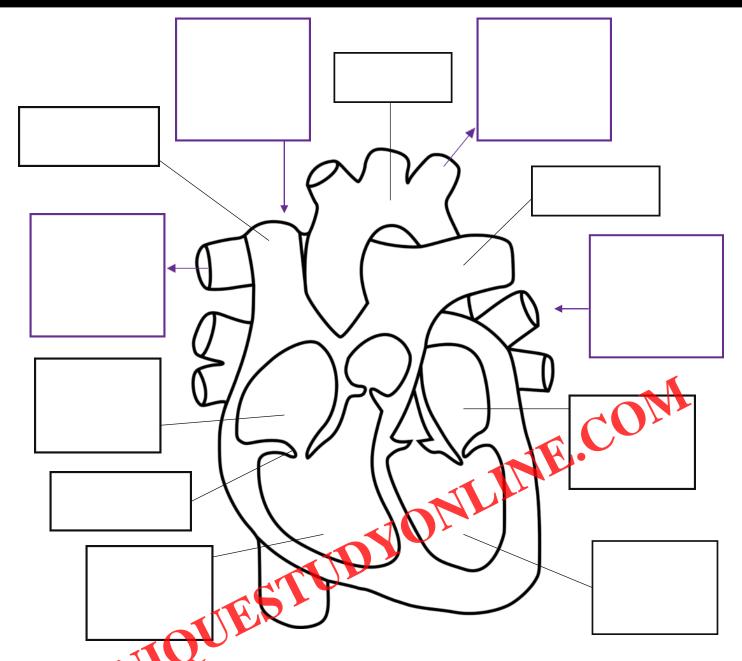

## The human heart

Cut the words and paste them in the right place:

| left<br>ventricle                   | right<br>ventricle            | left atrium                        | right<br>atrium                |
|-------------------------------------|-------------------------------|------------------------------------|--------------------------------|
| vein                                | artery                        | valve                              | artery                         |
| blood<br>comes<br>from the<br>lungs | blood<br>flows to<br>the body | blood<br>comes<br>from the<br>body | blood<br>flows to<br>the lungs |