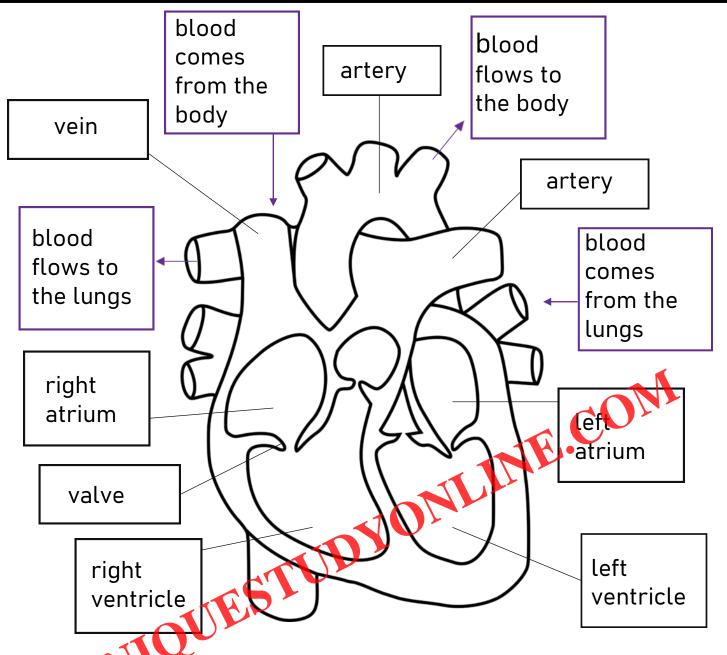

## Answer sheet

Cut the words and paste them in the right place:

| left<br>ventricle                   | right<br>ventricle           | left atrium                        | right<br>atrium               |
|-------------------------------------|------------------------------|------------------------------------|-------------------------------|
| vein                                | artery                       | valve                              | artery                        |
| blood<br>comes<br>from the<br>lungs | blood<br>goes to<br>the body | blood<br>comes<br>from the<br>body | blood<br>goes to<br>the lungs |