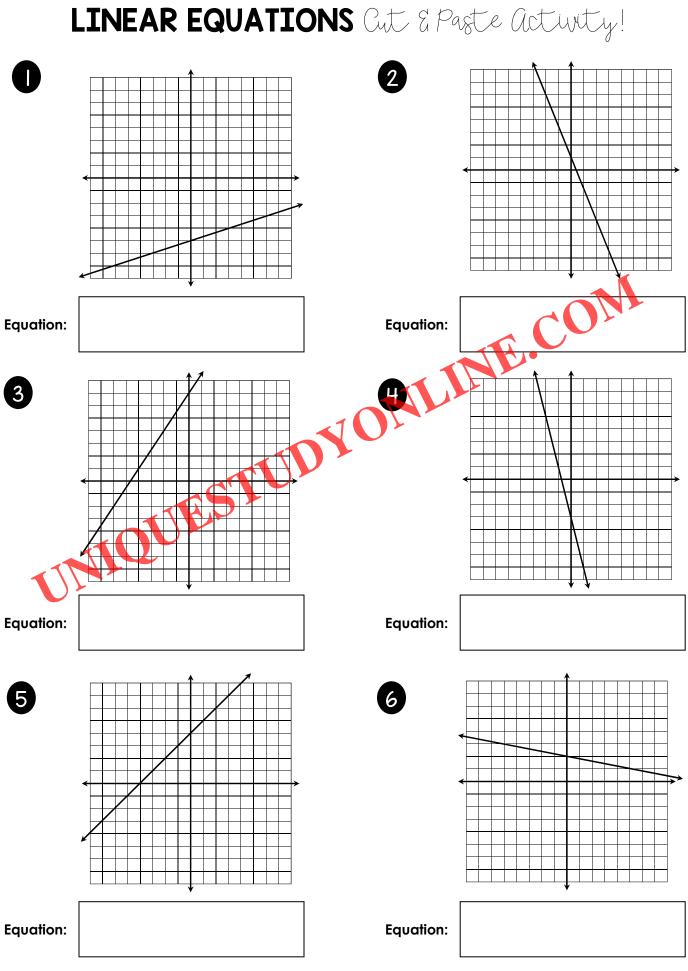

## Created by: Sumeet Sahu





| <i>x</i> + 3 <i>y</i> = -15 | 2x + 5y = 5                | 2x + 3y = 21       | 4x - y = 3              |
|-----------------------------|----------------------------|--------------------|-------------------------|
| x - 3y = 15                 | 2x - 5y = -5               | 2x - 3y = -21      | x - 4y = 12             |
| 3x + y = -5                 | 5x + 2y = 2                | 3x + 2y = 14       | 4x + y = -3             |
| 3x - y = -5                 | 5x - 2y = -2               | 3x - 2y = -14      | x + 4y = -12            |
| x + y = <b>4</b>            | <i>x</i> + 5 <i>y</i> = 10 | 1 + 2y = 0         | 4x - 3y = 18            |
| <i>x</i> + <i>y</i> = -4    | x - 5y = -10               | 2x + y = <b>0</b>  | 4x + 3y = -18           |
| x - y = <b>4</b>            | 5x + y =