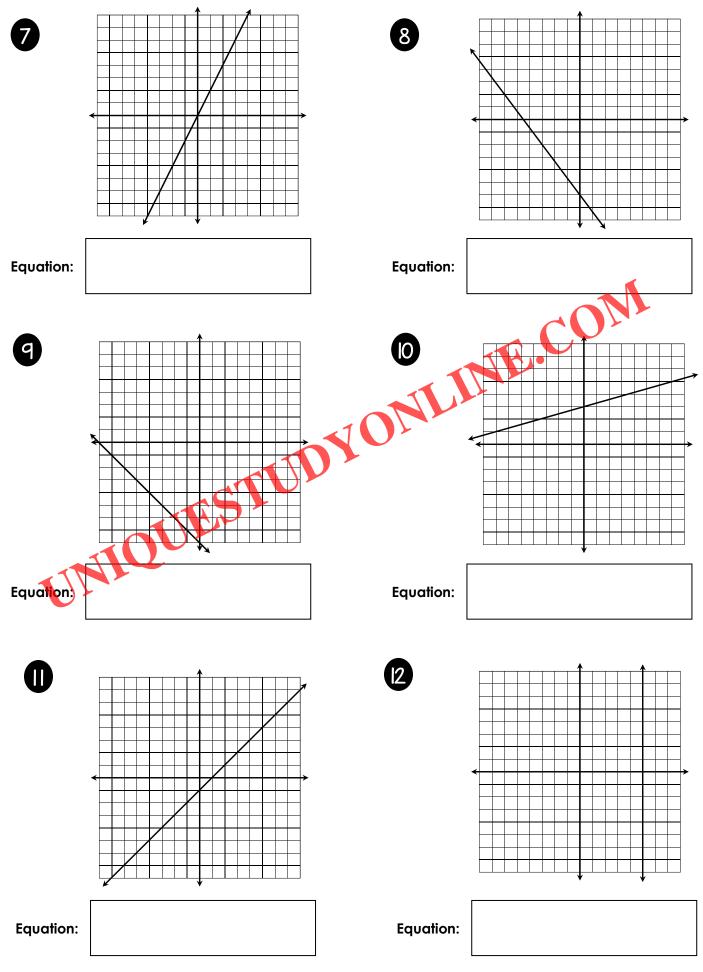

## Created by: Sumeet Sahu





| <i>x</i> + 3 <i>y</i> = -15 | 2x + 5y = 5                | 2x + 3y = 21       | 4x - y = 3              |
|-----------------------------|----------------------------|--------------------|-------------------------|
| x - 3y = 15                 | 2x - 5y = -5               | 2x - 3y = -21      | x - 4y = 12             |
| 3x + y = -5                 | 5x + 2y = 2                | 3x + 2y = 14       | 4x + y = -3             |
| 3x - y = -5                 | 5x - 2y = -2               | 3x - 2y = -14      | x + 4y = -12            |
| x + y = <b>4</b>            | <i>x</i> + 5 <i>y</i> = 10 | 1 + 2y = 0         | 4x - 3y = 18            |
| <i>x</i> + <i>y</i> = -4    | x - 5y = -10               | 2x + y = <b>0</b>  | 4x + 3y = -18           |
| x - y = <b>4</b>            | 5x + y = 2