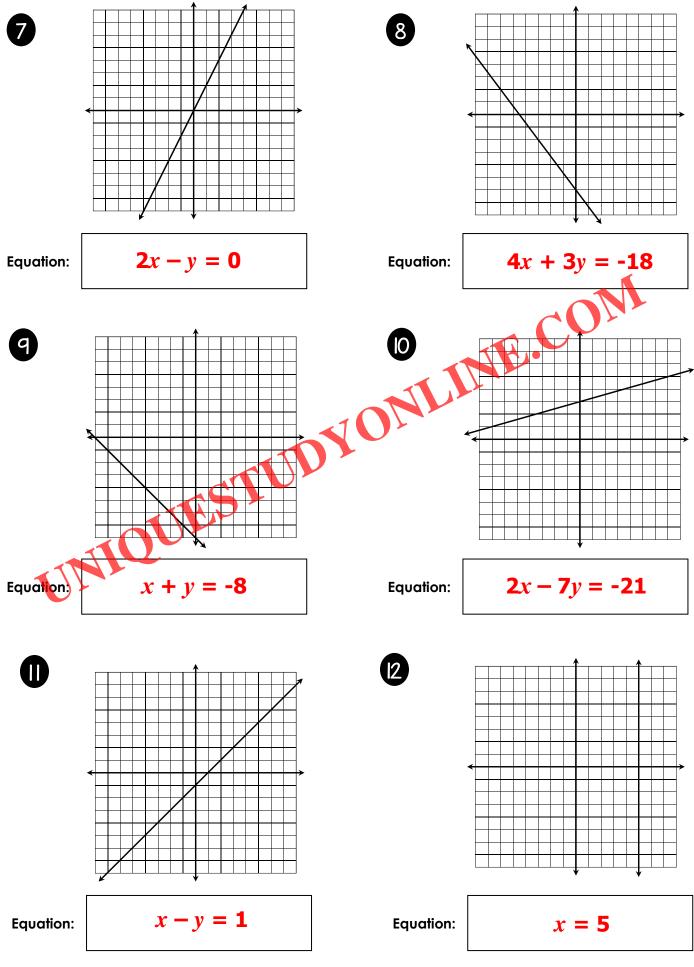

## Created by: Sumeet Sahu

| <i>x</i> + 3 <i>y</i> = -15 | 2x + 5y = 5                | 2x + 3y = 21       | 4x - y = 3              |
|-----------------------------|----------------------------|--------------------|-------------------------|
| x - 3y = 15                 | 2x - 5y = -5               | 2x - 3y = -21      | x - 4y = 12             |
| 3x + y = -5                 | 5x + 2y = 2                | 3x + 2y = 14       | 4x + y = -3             |
| 3x - y = -5                 | 5x - 2y = -2               | 3x - 2y = -14      | x + 4y = -12            |
| x + y = <b>4</b>            | <i>x</i> + 5 <i>y</i> = 10 | 1 + 2y = 0         | 4x - 3y = 18            |
| <i>x</i> + <i>y</i> = -4    | x - 5y = -10               | 2x + y = <b>0</b>  | 4x + 3y = -18           |
| x - y = <b>4</b>            | 5x + y = 2                 | x - 2y = 0         | 3x - 4y = 24            |
| x - y = 4                   | 5x - y = -2                | 2x - y = 0         | 3x + 4y = -24           |
| <i>x</i> + <i>y</i> = 8     | 2x + 7y = 21               | x - y = <b>1</b>   | x - y = -5              |
| x - y = <b>8</b>            | 2x - 7y = -21              | x + y = - <b>1</b> | <i>x</i> + <i>y</i> = 5 |
| <i>x</i> + <i>y</i> = -8    | 7x + 2y = 6                | <i>x</i> = -1      | <i>x</i> = 5            |
| x - y = -8                  | 7x - 2y = -6               | y = -1             | <i>y</i> = 5            |