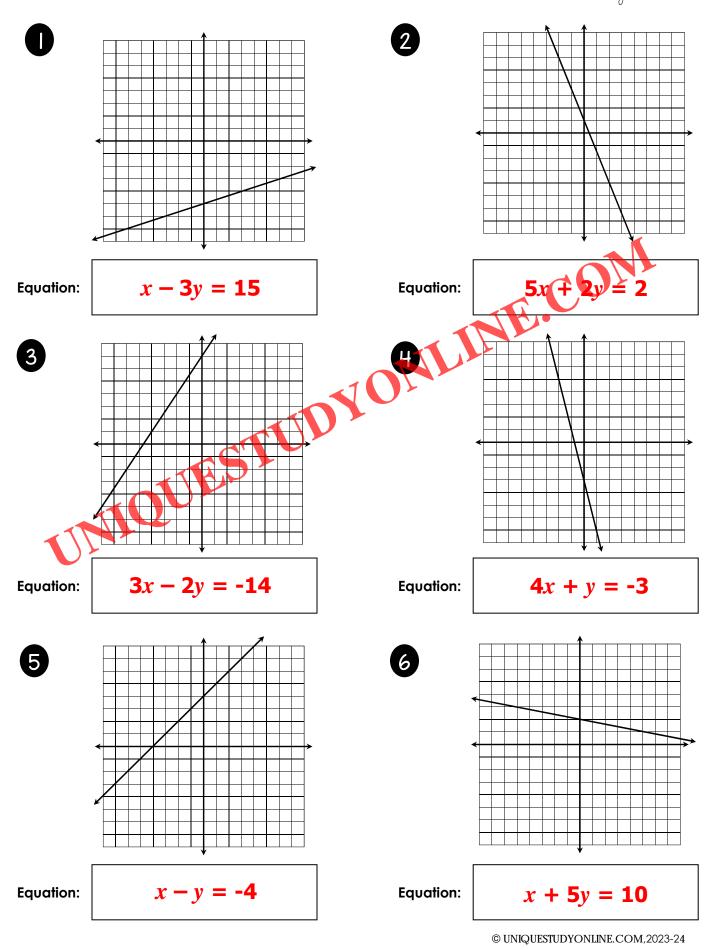

| 2x + y = <b>0</b>  | 4x + 3y = -18           |
| x - y = <b>4</b>            | 5x + y = 2                 | x - 2y = 0         | 3x - 4y = 24            |
| x - y = 4                   | 5x - y = -2                | 2x - y = 0         | 3x + 4y = -24           |
| <i>x</i> + <i>y</i> = 8     | 2x + 7y = 21               | x - y = <b>1</b>   | x - y = -5              |
| x - y = <b>8</b>            | 2x - 7y = -21              | x + y = - <b>1</b> | <i>x</i> + <i>y</i> = 5 |
| <i>x</i> + <i>y</i> = -8    | 7x + 2y = 6                | <i>x</i> = -1      | <i>x</i> = 5            |
| x - y = -8                  | 7x - 2y = -6               | y = -1             | <i>y</i> = 5            |

© UNIQUESTUDYONLINE.COM,2023-24

## ANSWER KEY

## LINEAR EQUATIONS Cut & Paste activity!





© UNIQUESTUDYONLINE.COM,2023-24